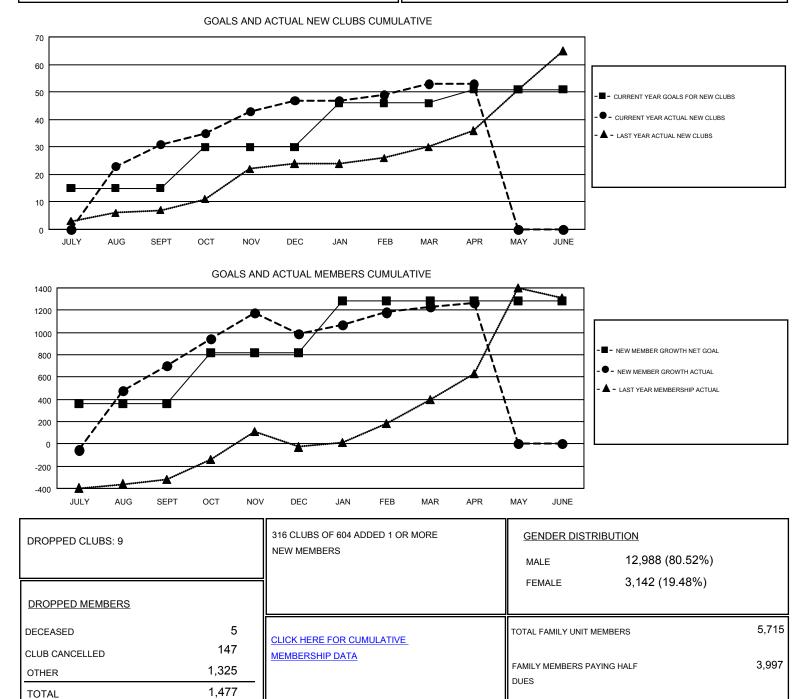

## GMT: NAZMUL HAQUE

GMT CA 6

Results as of: 4/30/2017

| Clubs                 |               |           |               | Members<br>RESULTS FOR 2016-2017 |                                                                |                                                              |                                                    |
|-----------------------|---------------|-----------|---------------|----------------------------------|----------------------------------------------------------------|--------------------------------------------------------------|----------------------------------------------------|
| RESULTS FOR 2016-2017 |               |           |               |                                  |                                                                |                                                              |                                                    |
| QUARTER               | NEW CLUB GOAL | NEW CLUBS | DROPPED CLUBS | QUARTER                          | NEW MEMBER GROWTH<br>NET GOAL (not reinstated<br>or transfers) | NEW MEMBER<br>GROWTH ACTUAL (not<br>reinstated or transfers) | DROPPED<br>MEMBERS ACTUAL<br>(including transfers) |
| JULY/AUG/SEPT         | 15            | 31        | 2             | JULY/AUG/SEPT                    | 360                                                            | 1,035                                                        | 336                                                |
| OCT/NOV/DEC           | 15            | 16        | 6             | OCT/NOV/DEC                      | 455                                                            | 819                                                          | 527                                                |
| JAN/FEB/MAR           | 16            | 6         | 0             | JAN/FEB/MAR                      | 465                                                            | 756                                                          | 514                                                |
| APR/MAY/JUNE          | 5             | 0         | 1             | APR/MAY/JUNE                     | 0                                                              | 136                                                          | 100                                                |